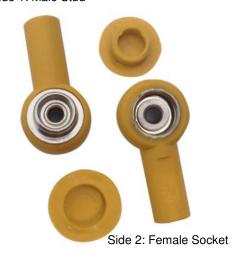

Side 1: Male Stud

## **Specifications:**

Material: Molded Plastic with

metal snaps

Snap: 10mm Stud and Socket

Jack: Banana