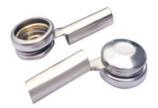

## CS0126-Socket

Snap: 10mm (3/8"), Female, Socket

Resistor: No Resistor

### **Part Numbers:**

Item No.DescriptionCS0126-Stud10mm, Male, StudCS0126-Socket10mm, Female, SocketCS0126-Stud/Socket10mm, Male/Female

Side View CS0126-Stud/Socket

This document is prepared for our customers as a service, and is to the best of our knowledge true and accurate. However, it is understood and agreed by the users of this document that we will accept no liability for the conclusions reached. Users of this document may therefore wish to perform additional testing before determining that products mentioned are suitable.