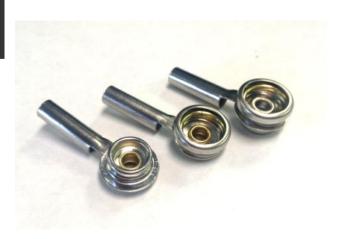

# **Stacking Snap Adapters**

The CS0126 series snap adapters from Transforming Technologies connects a banana jack to an ESD mat. Easily connect a wrist strap, ground cord, or constant monitor and they are great for grounding mats on carts. The banana jacks are available with 10mm male stud, 10mm female socket or a with both a male and female. The banana jack and is compatible and interchangeable with standard banana jacks.

CS0126-Stud

CS0126-Socket

CS0126-Stud/Socket

### **Part Numbers:**

Item No.DescriptionCS0126-Stud10mm, Male, StudCS0126-Socket10mm, Female, SocketCS0126-Stud/Socket10mm, Male/Female

Side View CS0126-Stud/Socket

This document is prepared for our customers as a service, and is to the best of our knowledge true and accurate. However, it is understood and agreed by the users of this document that we will accept no liability for the conclusions reached. Users of this document may therefore wish to perform additional testing before determining that products mentioned are suitable.