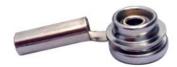

# **Stacking Snap Adapters**

The CS0126 series snap adapters from Transforming Technologies connects a banana jack to an ESD mat. Easily connect a wrist strap, ground cord, or constant monitor and they are great for grounding mats on carts. The banana jacks are available with 10mm male stud, 10mm female socket or a with both a male and female. The banana jack and is compatible and interchangeable with standard banana jacks.

CS0126-Stud

CS0126-Socket

CS0126-Stud/Socket