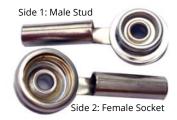

#### CS0126-Stud/Socket

Snap: 10mm (3/8"), Male and Female,

Stud and Socket

Resistor: No Resistor

### **Part Numbers:**

Item No.DescriptionCS0126-Stud10mm, Male, StudCS0126-Socket10mm, Female, SocketCS0126-Stud/Socket10mm, Male/Female

Side View CS0126-Stud/Socket

This document is prepared for our customers as a service, and is to the best of our knowledge true and accurate. However, it is understood and agreed by the users of this document that we will accept no liability for the conclusions reached. Users of this document may therefore wish to perform additional testing before determining that products mentioned are suitable.