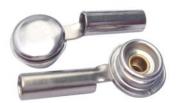

### CS0126-Stud

Snap: 10mm (3/8"), Male, Stud

Resistor: No Resistor

### **Part Numbers:**

Item No.DescriptionCS0126-Stud10mm, Male, StudCS0126-Socket10mm, Female, SocketCS0126-Stud/Socket10mm, Male/Female

Side View CS0126-Stud/Socket

This document is prepared for our customers as a service, and is to the best of our knowledge true and accurate. However, it is understood and agreed by the users of this document that we will accept no liability for the conclusions reached. Users of this document may therefore wish to perform additional testing before determining that products mentioned are suitable.