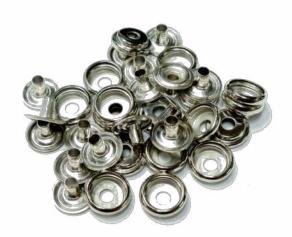

## CS0122 Series

Rivet Snap Set

## **Description**

The Rivet Snap Set from Transforming Technologies easily installs onto multi-layer rubber or vinyl with a conductive inner layer. The set provides a 10mm socket or stud for grounding of table mats, and are sold in bags of 10 each.